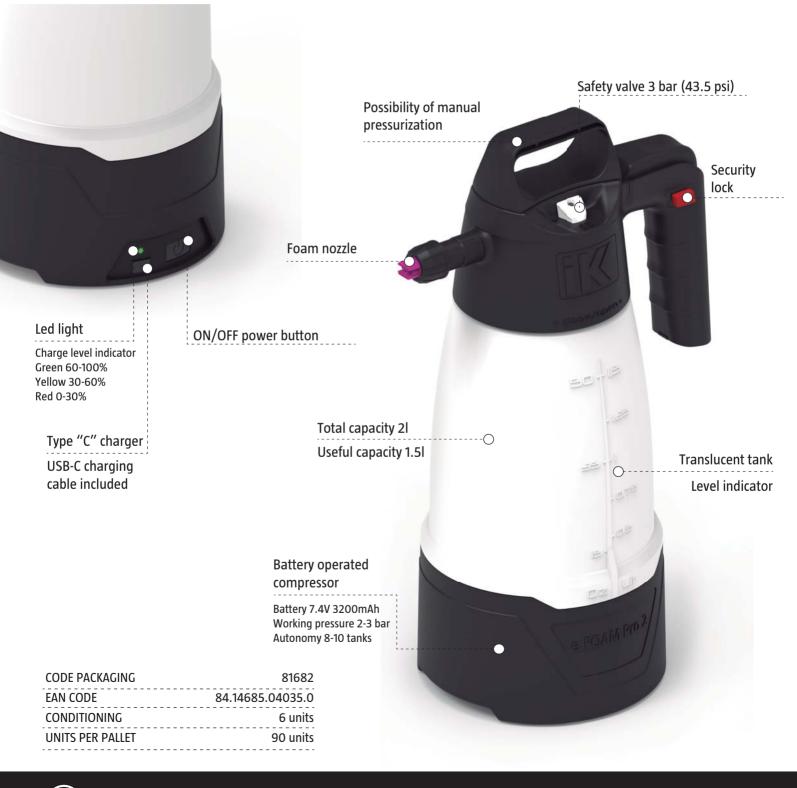

## e FOAM Pro 2

Battery sprayer

New battery powered foam sprayer equipped with maximum performance in terms of safety and ease of use. Manufactured for the generation of dry and long-lasting foam. Designed to be used with chemical agents with surfactant properties. Includes 3 foam mixers (orange, gray and green) that allow you to vary the type of foam: wet, intermediate or dry.