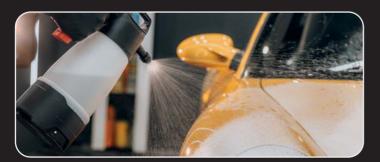

## e FOAM Pro 2

Battery sprayer

New battery powered foam sprayer equipped with maximum performance in terms of safety and ease of use. Manufactured for the generation of dry and long-lasting foam. Designed to be used with chemical agents with surfactant properties. Includes 3 foam mixers (orange, gray and green) that allow you to vary the type of foam: wet, intermediate or dry.