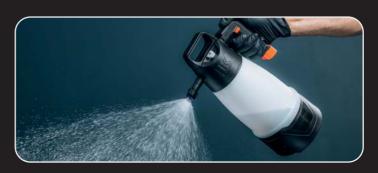

## e FOAM Pro 2

Battery sprayer

New battery powered foam sprayer equipped with maximum performance in terms of safety and ease of use. Manufactured for the generation of dry and long-lasting foam. Designed to be used with chemical agents with surfactant properties. Includes 3 foam mixers (orange, gray and green) that allow you to vary the type of foam: wet, intermediate or dry.